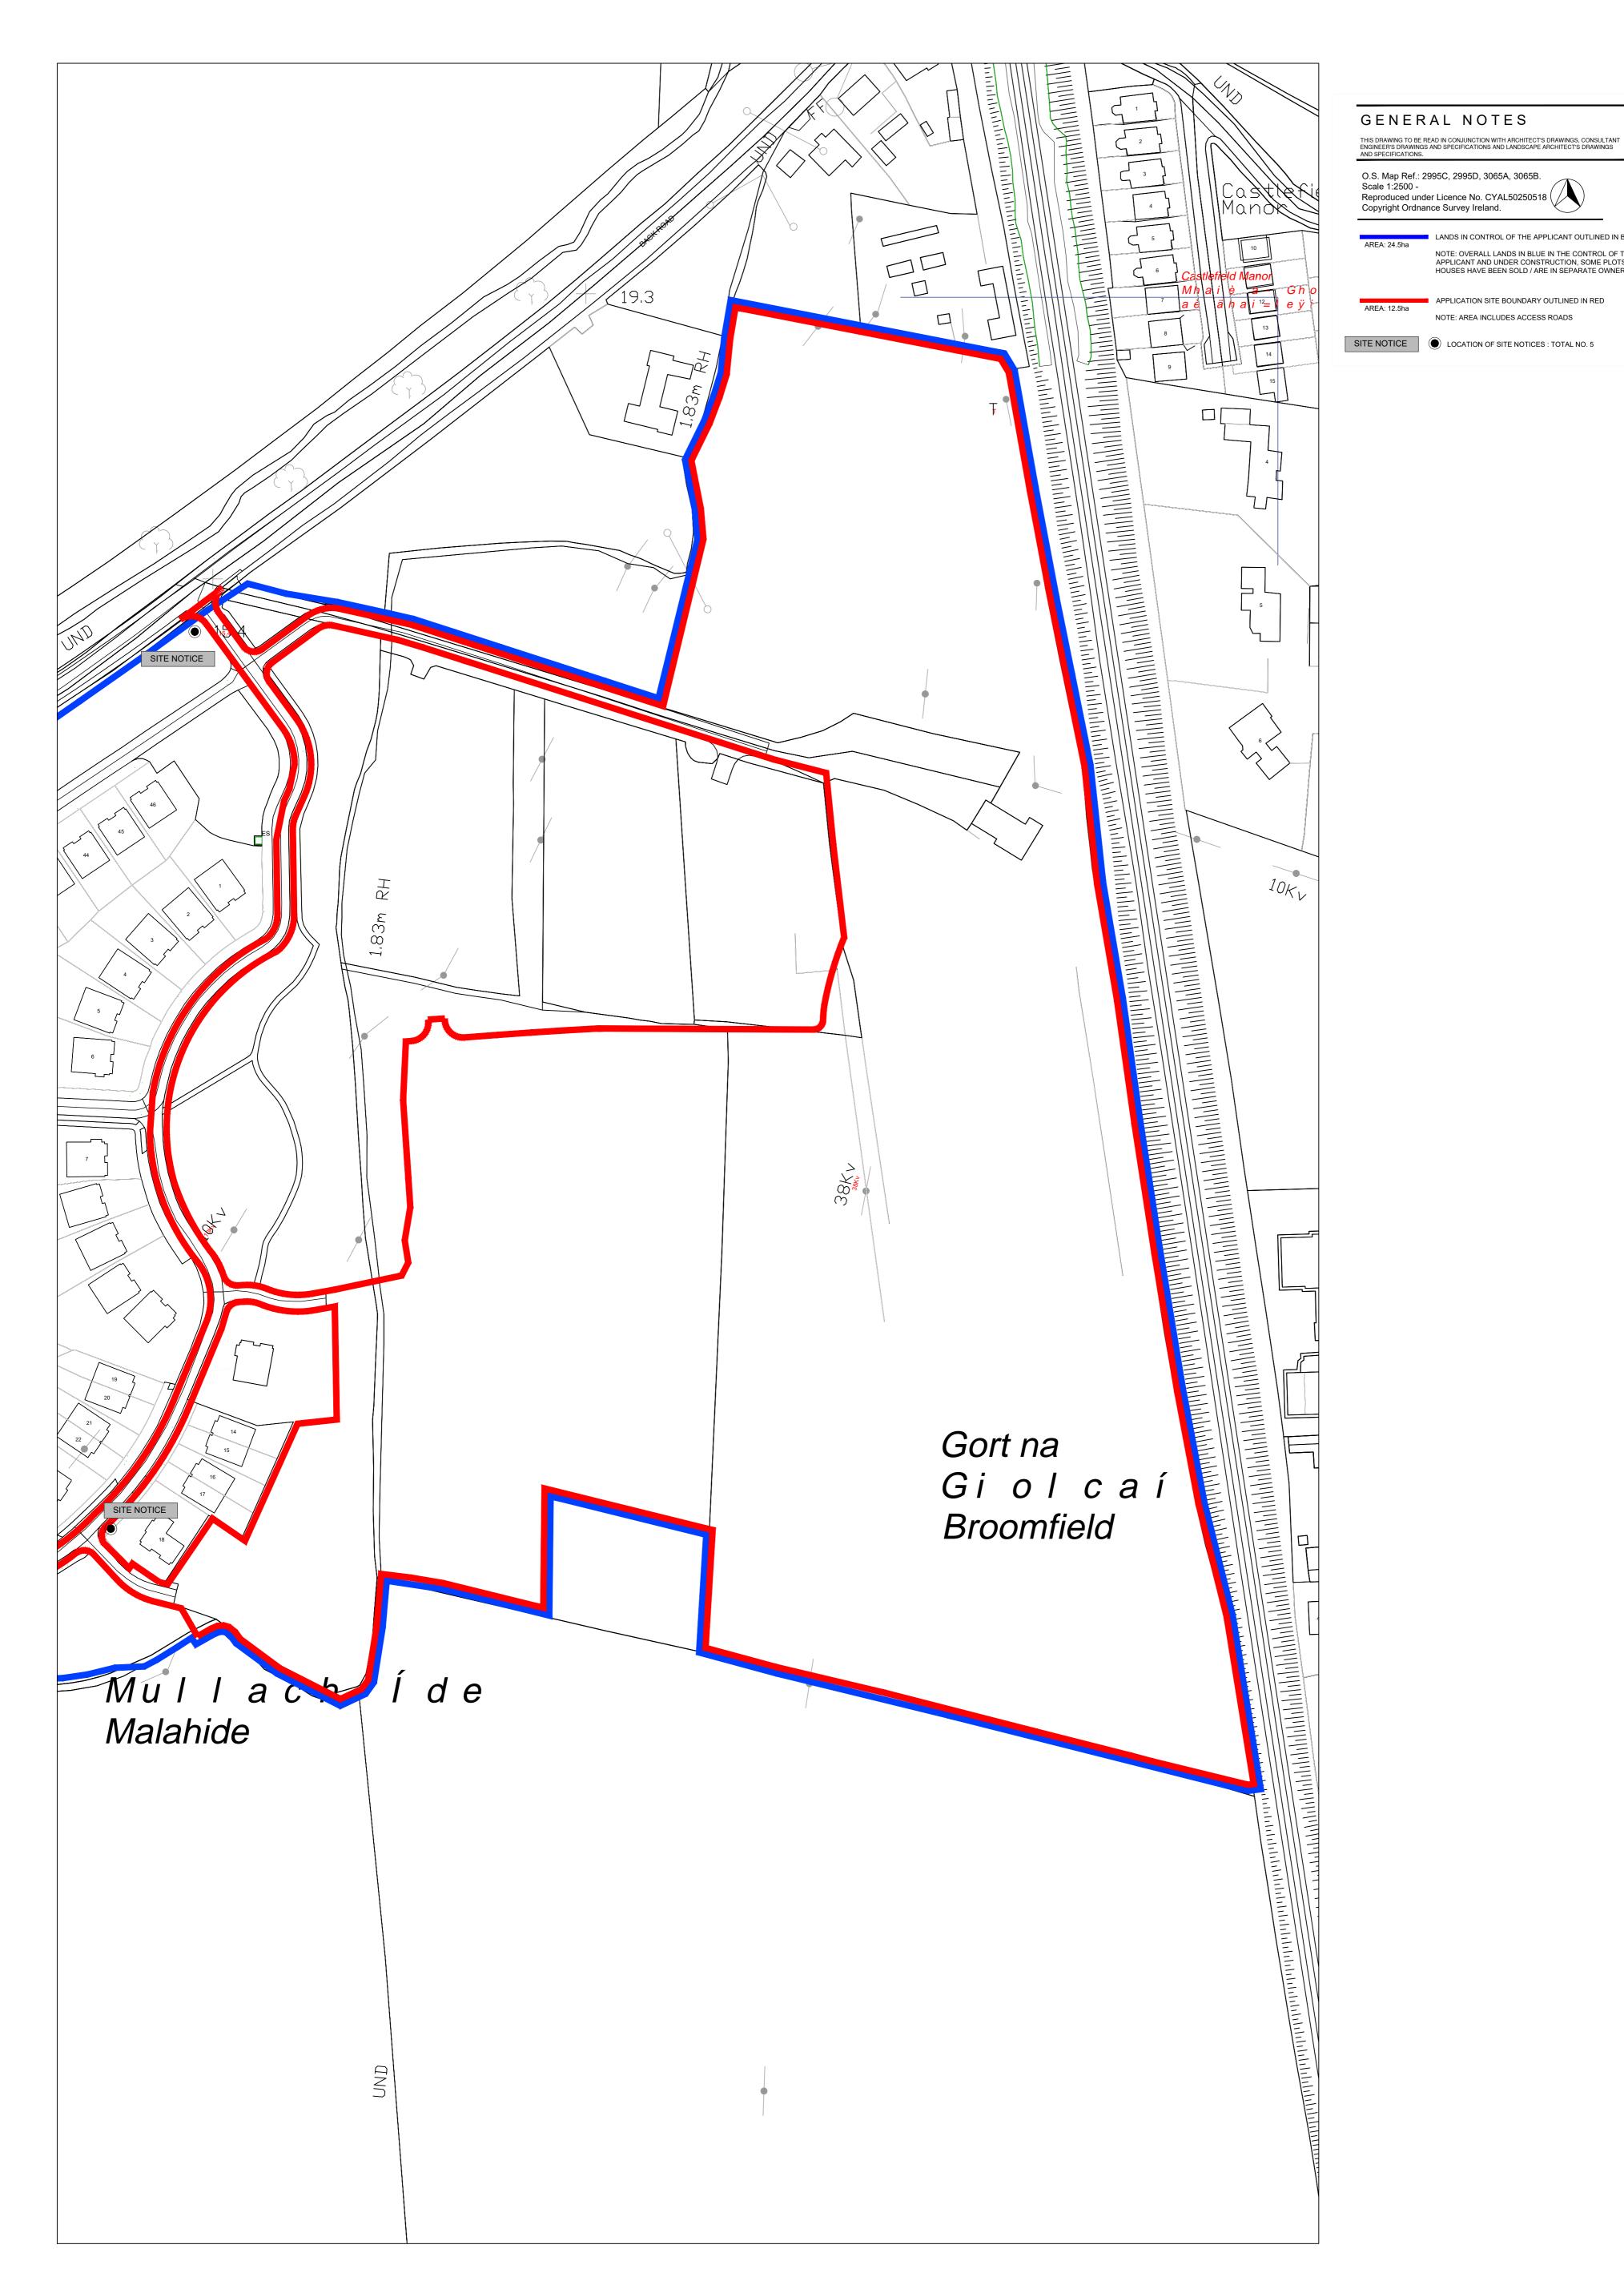

BROOMFIELD, BACK ROAD, MALAHIDE FEB 22 SCALE: M C O R M DRAWING TITLE: 1:1000 SITE LOCATION MAP MCCROSSAN OROURKE MANNING ARCHITECTS 1 Grantham Street, Dublin 8, D08 A49Y, Ireland. Tel: 01-4788700 Fax: 01-4788711 E-Mail: arch@mcorm.com 18034 PL100a

LANDS IN CONTROL OF THE APPLICANT OUTLINED IN BLUE

NOTE: OVERALL LANDS IN BLUE IN THE CONTROL OF THE APPLICANT AND UNDER CONSTRUCTION, SOME PLOTS / HOUSES HAVE BEEN SOLD / ARE IN SEPARATE OWNERSHIP

APPLICATION SITE BOUNDARY OUTLINED IN RED

NOTE: AREA INCLUDES ACCESS ROADS

| REVISIONS |             |     |
|-----------|-------------|-----|
| DATE      | DESCRIPTION | No. |
|           |             |     |
|           |             |     |
|           |             |     |
|           |             |     |
|           |             |     |
|           |             |     |